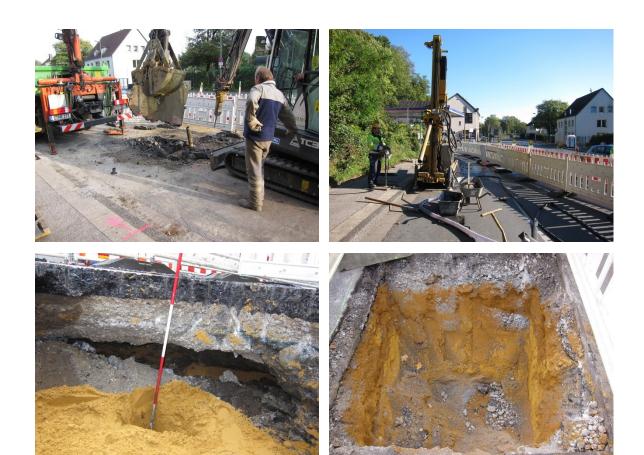

## DR. SPANG

INGENIEURGESELLSCHAFT FÜR BAUWESEN, GEOLOGIE UND UMWELTTECHNIK MBH

| DEVELOPER s | Stadtwerke Essen AG                                                                                                                                                        |
|-------------|----------------------------------------------------------------------------------------------------------------------------------------------------------------------------|
|             | Sewer construction project on Westfalenstraße,<br>Essen-Steele                                                                                                             |
|             | <ul> <li>Performance of a sewer construction project in the<br/>Westfalenstraße area in Essen-Steele</li> </ul>                                                            |
|             | During the inspection of the excavation indications of<br>old mines near to the surface were found in the section<br>between the Dinnendahlstraße and Am Deimelsberg roads |
|             | Environmental impact assessment of the excavated material<br>in the sewer section                                                                                          |
|             | <ul> <li>Geotechnical services</li> <li>Determination of the actual mine situation</li> <li>Analysis of the excavated road and soil material</li> </ul>                    |