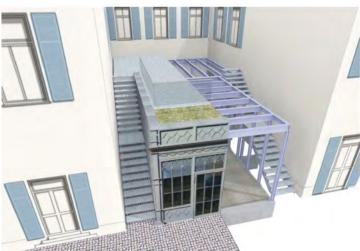

# Redevelopment with construction of new annexe, Reichenschwand castle

- The main building of Reichenschwand castle, which dates from the late Middle Ages, is undergoing extensive redevelopment
- The building is located on an island
- As well as work on the roof and facade, the circumferential sleeper wall is being sealed by masonry injection to prevent rising damp
- An annexe (approx.. 60 m²) is being erected in the rear southfacing courtyard to provide additional space