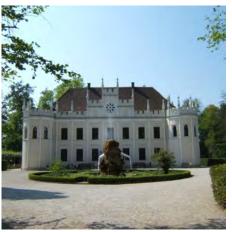

# Redevelopment with construction of new annexe, Reichenschwand castle

- The main building of Reichenschwand castle, which dates from the late Middle Ages, is undergoing extensive redevelopment
- The building is located on an island
- As well as work on the roof and facade, the circumferential sleeper wall is being sealed by masonry injection to prevent rising damp
- An annexe (approx.. 60 m²) is being erected in the rear southfacing courtyard to provide additional space