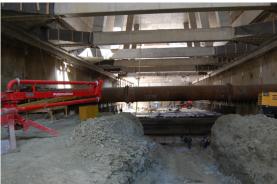

## New construction of the Metro 4 underground

- Underground rail connection between south-west and north-east Budapest
- 14 stations over a distance of 10.5 km
- Shield driving method applied in clay and sand
- up to 31 m below the site surface
- 5.2 m tunnel cross-section
- Danube crossing