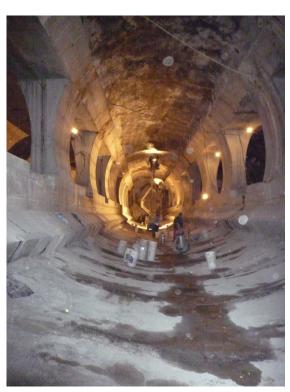

## New construction of the Metro 4 underground

- Underground rail connection between south-west and north-east Budapest
- 14 stations over a distance of 10.5 km
- Shield driving method applied in clay and sand
- up to 31 m below the site surface
- 5.2 m tunnel cross-section
- Danube crossing