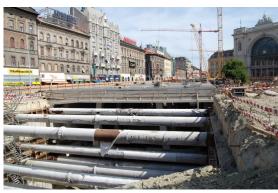

## New construction of the Metro 4 underground

- Underground rail connection between south-west and north-east Budapest
- 14 stations over a distance of 10.5 km
- Shield driving method applied in clay and sand
- up to 31 m below the site surface
- 5.2 m tunnel cross-section
- Danube crossing