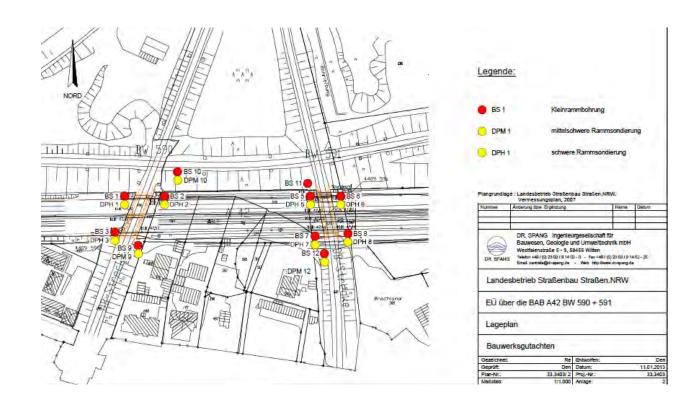

### NRW Road Construction Service, Ruhr regional office

#### Construction of 2 new railway overbridges

- Construction of 2 new railway bridges over the A42 motorway directly west of the Recklinghausen junction
- The bridge structures will be erected as 1-span arched bridges with a span of approx. 65 m in the same route as the existing bridges

# **OUR SERVICES**

- Subsoil investigation in the area of the A42 motorway and the existing bridge structures
- Soil mechanical laboratory analyses
- Subsoil evaluation and foundation works consultancy
- Geotechnical consulting for the foundation and necessary construction conditions