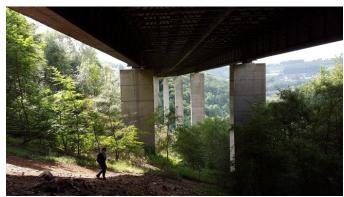

#### Rahmede viaduct

- Construction of the new Rahmede viaduct for the A45 motorway between the Lüdenscheid-Nord and Lüdenscheid exits
- The existing viaduct, 453 m long and up to 70 m high, will be demolished
- The new structure will support the 6-lane widening of the A45