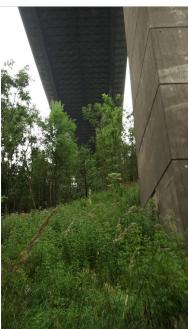

#### Rahmede viaduct

- Construction of the new Rahmede viaduct for the A45 motorway between the Lüdenscheid-Nord and Lüdenscheid exits
- The existing viaduct, 453 m long and up to 70 m high, will be demolished
- The new structure will support the 6-lane widening of the A45