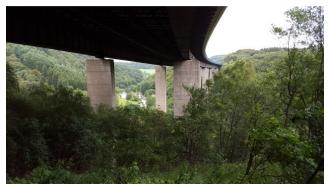

#### Rahmede viaduct

- Construction of the new Rahmede viaduct for the A45 motorway between the Lüdenscheid-Nord and Lüdenscheid exits
- The existing viaduct, 453 m long and up to 70 m high, will be demolished
- The new structure will support the 6-lane widening of the A45