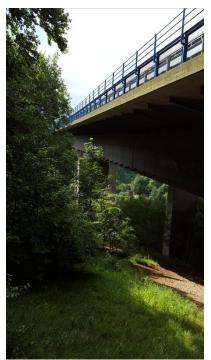

#### Rahmede viaduct

- Construction of the new Rahmede viaduct for the A45 motorway between the Lüdenscheid-Nord and Lüdenscheid exits
- The existing viaduct, 453 m long and up to 70 m high, will be demolished
- The new structure will support the 6-lane widening of the A45