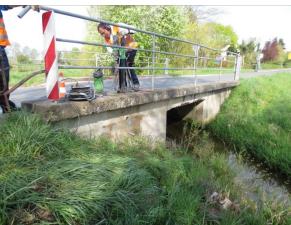

#### Construction of new bridge over the Bimbach in Erlangen

- Construction of a new single-span bridge over the Bimbach in Erlangen - Häusling (structure 5.29) following complete demolition of the existing structure with full closure of Kieselbergstr.
- Construction of new Bimbach pipework at Kernbergstraße in Erlangen Büchenbach (structure 5.26)
- Demolition of the existing structure and construction of a new road crossing 10 m further north

## **OUR SERVICES**

- Subsoil analyses including analyses of the existing concrete
- Evaluation of the results
- Foundation recommendations, study of options
- Settlement calculations
- Spot sampling of the existing structures in order to determine the RC quality of the concrete