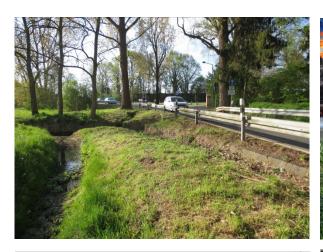

#### Construction of new bridge over the Bimbach in Erlangen

- Construction of a new single-span bridge over the Bimbach in Erlangen - Häusling (structure 5.29) following complete demolition of the existing structure with full closure of Kieselbergstr.
- Construction of new Bimbach pipework at Kernbergstraße in Erlangen Büchenbach (structure 5.26)
- Demolition of the existing structure and construction of a new road crossing 10 m further north