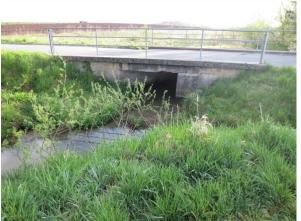

#### Construction of new bridge over the Bimbach in Erlangen

- Construction of a new single-span bridge over the Bimbach in Erlangen - Häusling (structure 5.29) following complete demolition of the existing structure with full closure of Kieselbergstr.
- Construction of new Bimbach pipework at Kernbergstraße in Erlangen Büchenbach (structure 5.26)
- Demolition of the existing structure and construction of a new road crossing 10 m further north