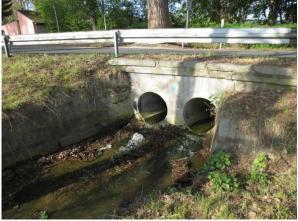

#### Construction of new bridge over the Bimbach in Erlangen

- Construction of a new single-span bridge over the Bimbach in Erlangen - Häusling (structure 5.29) following complete demolition of the existing structure with full closure of Kieselbergstr.
- Construction of new Bimbach pipework at Kernbergstraße in Erlangen Büchenbach (structure 5.26)
- Demolition of the existing structure and construction of a new road crossing 10 m further north