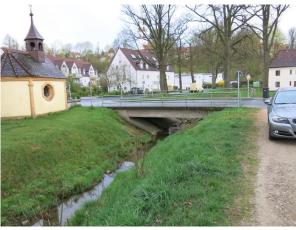

## DEVELOPER PROJECT

Town of Sulzbach-Rosenberg, construction department Renewal of the bridge at Erlheimer Weg, Sulzbach-Rosenberg

- The bridge over the Erlbach at Erlheimer Weg will be rebuilt following road widening and the anticipate increase in loads
- The necessary civil engineering and road-building measures require investigation of the subsoil in order to determine the basis for the further planning
- An integral structure with a clear width of 7.0 m and a headroom of 1.2 m over a width of 11.5 m is planned