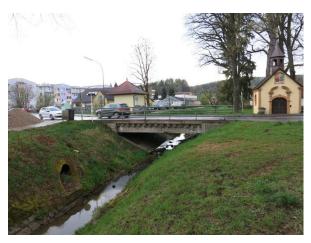

## DEVELOPER PROJECT

Town of Sulzbach-Rosenberg, construction department Renewal of the bridge at Erlheimer Weg, Sulzbach-Rosenberg

- The bridge over the Erlbach at Erlheimer Weg will be rebuilt following road widening and the anticipate increase in loads
- The necessary civil engineering and road-building measures require investigation of the subsoil in order to determine the basis for the further planning
- An integral structure with a clear width of 7.0 m and a headroom of 1.2 m over a width of 11.5 m is planned