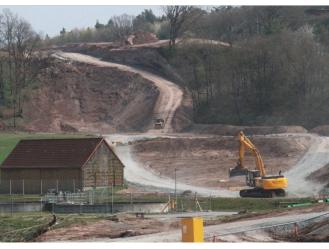

# Renewal of Aurachtal railway bridge and roadbed, Emskirchen

- The construction project is located in the area of the newly built Siegelsdorf-Emskirchen electronic signal box between the Hagenbüchach and Emskirchen stations on the electrified two-track main line, section 5910 Fürth (Bavaria) Würzburg
- A new bridge is to be built alongside the existing bridge
- The existing structure will be removed