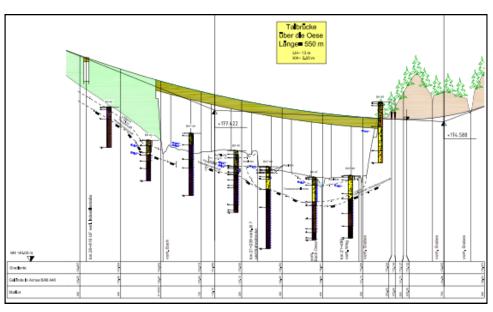

# PROJECT

Construction of the new A46 motorway between the Hemer exit and the B7 road

- Extension of the A46 motorway in Sauerland from the current Hemer exit to the B7
- The total length of the section is approx. 7,500
- The free section is approx. 5,200 m
- Ösetal multi-span bridge approx. 750 m long
- Two tunnel structures: Bemberg tunnel, approx. 300 m, Stübecken tunnel approx. 1,250 m