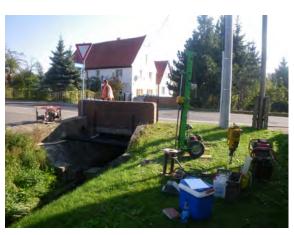

### B 183, upgrade in Dreiheide / Süptitz township

- Renewal of the bridge over the pipe trenches
- Frame structure with a span of approx. 3 m on a surface foundation
- Dismantling of the existing structure
- Construction of the bridge using in-situ concrete method

#### **OUR SERVICES**

- Subsoil and structure investigation programme
- Analyses of subsoil and existing contamination
- Analyses of the existing structure
- Environmental inspection of waste materials
- Surveying of construction water drainage system
- Preparation of the geotechnical documents for the purposes of water rights application for construction water drainage system