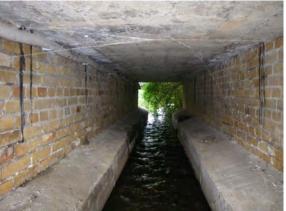

### B 183, upgrade in Dreiheide / Süptitz township

- Renewal of the bridge over the pipe trenches
- Frame structure with a span of approx. 3 m on a surface foundation
- Dismantling of the existing structure
- Construction of the bridge using in-situ concrete method

#### **OUR SERVICES**

- Subsoil and structure investigation programme
- Analyses of subsoil and existing contamination
- Analyses of the existing structure
- Environmental inspection of waste materials
- Surveying of construction water drainage system
- Preparation of the geotechnical documents for the purposes of water rights application for construction water drainage system