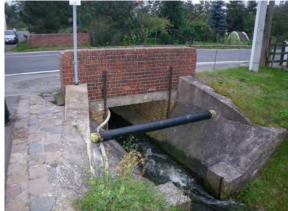

### B 183, upgrade in Dreiheide / Süptitz township

- Renewal of the bridge over the pipe trenches
- Frame structure with a span of approx. 3 m on a surface foundation
- Dismantling of the existing structure
- Construction of the bridge using in-situ concrete method

#### **OUR SERVICES**

- Subsoil and structure investigation programme
- Analyses of subsoil and existing contamination
- Analyses of the existing structure
- Environmental inspection of waste materials
- Surveying of construction water drainage system
- Preparation of the geotechnical documents for the purposes of water rights application for construction water drainage system