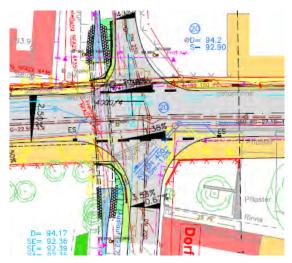

### B 183, upgrade in Dreiheide / Süptitz township

- Renewal of the bridge over the pipe trenches
- Frame structure with a span of approx. 3 m on a surface foundation
- Dismantling of the existing structure
- Construction of the bridge using in-situ concrete method