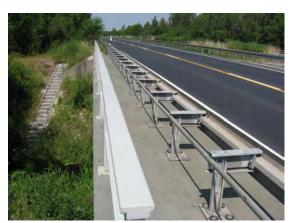

# Construction of 6 new bridge structures over the A 72 motorway

- Construction of the new A 72 Chemnitz Leipzig motorway involves the construction of new bridges at section 5.2, Rötha - A 38
- Construction of new bridges, structures 63 (railway bridge), 64 (bridge), 65A, 65 B, 66 and 67
- The structures 65A, 65B, 66 and 67 lie on inclined surfaces