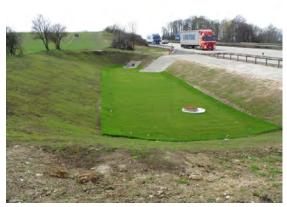

# Construction of 6 new bridge structures over the A 72 motorway

- Construction of the new A 72 Chemnitz Leipzig motorway involves the construction of new bridges at section 5.2, Rötha - A 38
- Construction of new bridges, structures 63 (railway bridge), 64 (bridge), 65A, 65 B, 66 and 67
- The structures 65A, 65B, 66 and 67 lie on inclined surfaces