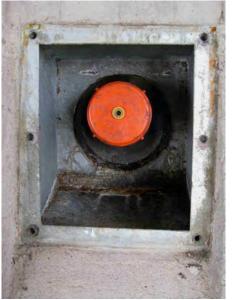

#### Aggertal viaduct, Engelskirchen

- Viaduct of the L 302 above the Aggertal valley
- Bridge was constructed at the end of the 1970s
- Due to a landslip the northerly abutment had to be stabilized during construction works by means of 14 rock anchors

#### **OUR SERVICES**

- Archive research
- Elaboration of a programme for inspection of the anchors
- Support and supervision of the anchor inspections
- Structural damage analysis
- Recommendations on further monitoring of the anchors