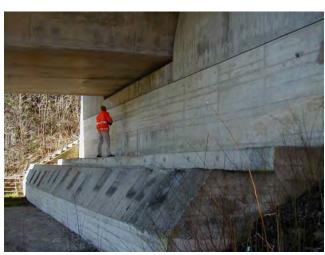

#### Aggertal viaduct, Engelskirchen

- Viaduct of the L 302 above the Aggertal valley
- Bridge was constructed at the end of the 1970s
- Due to a landslip the northerly abutment had to be stabilized during construction works by means of 14 rock anchors