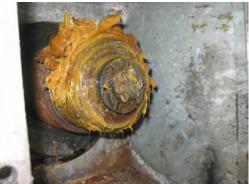

#### Aggertal viaduct, Engelskirchen

- Viaduct of the L 302 above the Aggertal valley
- Bridge was constructed at the end of the 1970s
- Due to a landslip the northerly abutment had to be stabilized during construction works by means of 14 rock anchors

#### **OUR SERVICES**

- Archive research
- Elaboration of a programme for inspection of the anchors
- Support and supervision of the anchor inspections
- Structural damage analysis
- Recommendations on further monitoring of the anchors