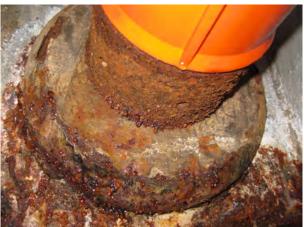

#### Aggertal viaduct, Engelskirchen

- Viaduct of the L 302 above the Aggertal valley
- Bridge was constructed at the end of the 1970s
- Due to a landslip the northerly abutment had to be stabilized during construction works by means of 14 rock anchors

#### **OUR SERVICES**

- Archive research
- Elaboration of a programme for inspection of the anchors
- Support and supervision of the anchor inspections
- Structural damage analysis
- Recommendations on further monitoring of the anchors